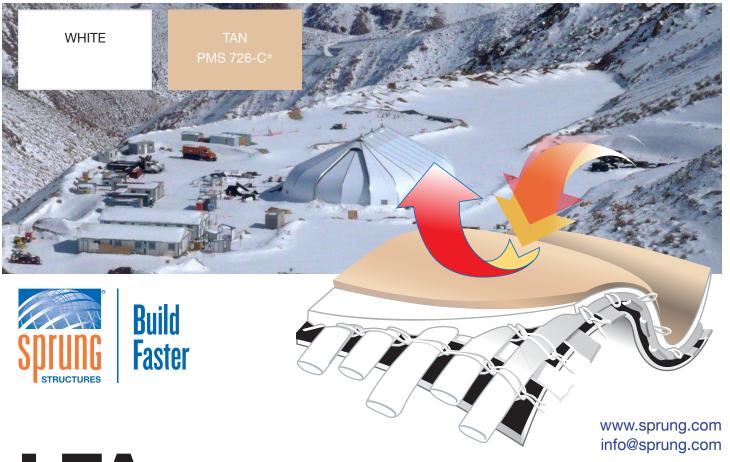

## Low Temperature Arctic Membrane

Designed for extreme cold weather installations (below -5°C, or 23°F)

- Blackout design prevents solar gain and manages climate control
- Weighs approximately 24 oz. per square yard
- Specialized low-temperature cold crack characteristics to -67°F (-55°C)
- High strength, rip-stop
- Exceptional fire-retardant capability
- Available in white or tan
- 15-year pro-rata guarantee

\*The selected Pantone color numbers are a visual interpretation of the membrane colors.

The above color chips are not true and accurate representations of the actual membrane color. Please request a membrane sample prior to ordering.