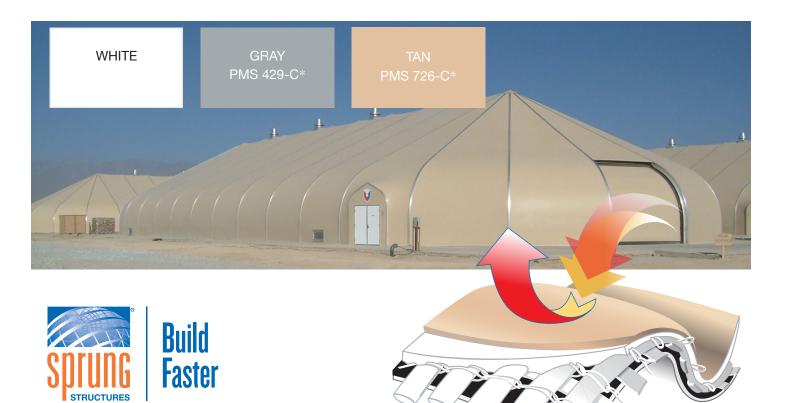

## Our Polyurethane Architectural Membrane Offers Superior Performance

- Blackout design prevents solar gain and manages climate control
- Weighs approximately 20 oz. per square yard
- High strength, rip-stop
- Exceptional fire-retardant capability
- 15-year pro-rata guarantee
- Opaque for maximum longevity and energy efficiency
- Available in white, gray or tan
- Rain Kleen® finish prolongs life of the fabric and is easy to clean

\*The selected Pantone color numbers are a visual interpretation of the membrane colors. The above color chips are not true and accurate representations of the actual membrane color. Please request a membrane sample prior to ordering.

Durability, color choices and ease of cleaning are among the many hallmarks of the architectural membrane of your Sprung structure.

www.sprung.com info@sprung.com