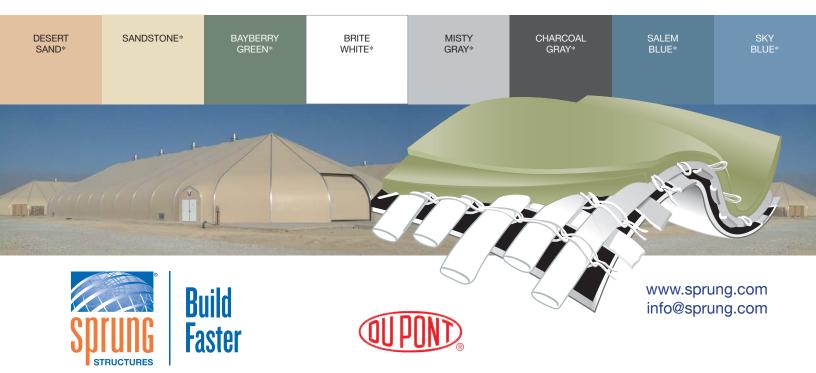

## **DuPont™ Tedlar®**

Architectural Membrane Color Chart

The selected Pantone color numbers are a visual interpretation of the Tedlar colors.

| Membrane Color | Pantone Color           |
|----------------|-------------------------|
| Desert Sand    | PMS 726-C               |
| Sandstone      | PMS 7500-C (70% screen) |
| Bayberry Green | PMS 5625-C              |
| Brite White    | White                   |
| Misty Gray     | PMS 428-C               |
| Salem Blue     | PMS 5415-C              |
| Sky Blue       | PMS 2148-C              |
| Charcoal Gray  | PMS 425C                |

Durability, color choices and ease of cleaning are among the many hallmarks of the architectural membrane of your Sprung structure.

<sup>\*</sup>The above color chips are not true and accurate representations of the actual membrane color. Please request a membrane sample prior to ordering.